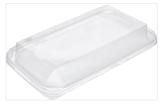

A good and functional series of meal trays. The trays are delivered together and are easy to fill. The edges are bent down and the supplied lid in PET can be put on easily and closes well. The lid makes the trays stackable, and ensures efficient use of space in the transport bag or box. Ideal for school canteens, takeaway in cafes and restaurants, lunch arrangements, etc. for both hot and cold dishes. Note the lid is not suitable for use in the microwave.