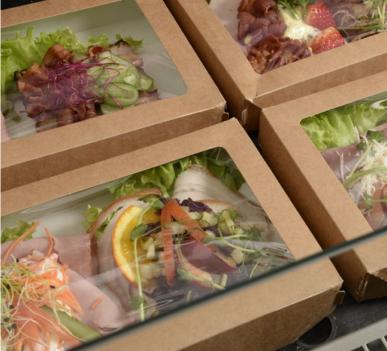

Square tray with a high glass-clear lid, which gives the dish a very nice presentation and the opportunity to build the dish up in height without the decoration being pressed by the lid. Suitable for most meal salads but can also be used for delicious lunch dishes from the menu. The tray is delivered in assembled form and the high lid ensures a nice view of the product when shown on the counter. The coating and the double cardboard layer make the tray very grease and moisture resistant.

- Functional tray solutions with separate lids
- Simple design allowing for high space utilization
- Crystal-clear lids for high visibility
- Ideal for serving single portions for canteen arrangements, school dining, takeaway menus, etc.