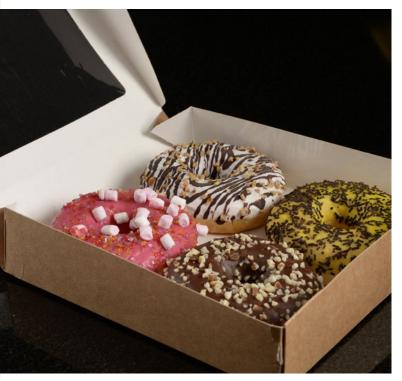

## Takeaway box

The trays are delivered flat, but are easily assembled like other known cake boxes, etc. But unlike many others, the special design and assembly ensures that the trays have no openings and this and the unique coating make the trays 100% grease and liquid resistant.

- Simple design with good utilization and high visibility of the sales items
- Easy to display in a sales counter
- Endless possibilities for salads, cakes, sandwiches, sushi, tapas etc.
- The coating and special folding make the trays resistant to moisture
- The shape makes the trays easy to pack for takeaway