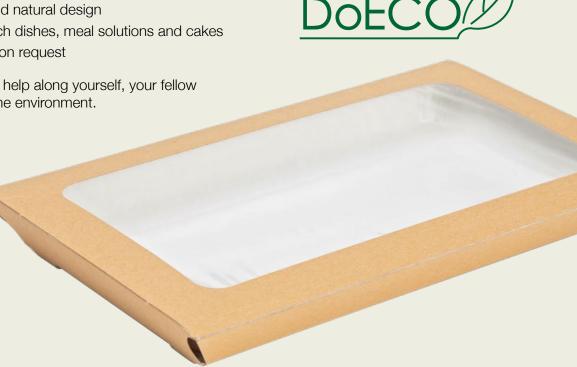

# Delicacy tray

| Item number | Dimensions | Volume, net | Material              | Color |
|-------------|------------|-------------|-----------------------|-------|
| 1999903158  | 22×14×2 cm | 400 ml      | Cellulose, paperboard | Brown |

Everything from smoked salmon in slices, cold cuts and charcuterie products of many kinds are presented uniquely using this solution. The trays are stacked and can be filled easily. Simply open the cover and slide in the tray. Two flaps lock the cover so the tray is firmly fixed.

Cover for delicacy tray, ideal for serving fruit and/or vegetables for take away.