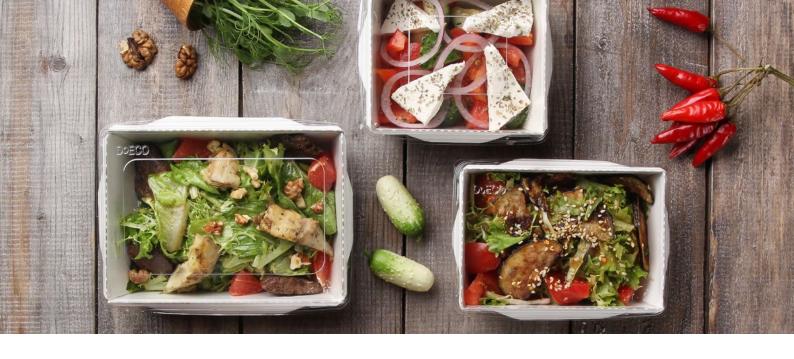

A good and functional series of meal trays. The trays are delivered together and are easy to fill. The edges are bent down and the supplied lid in PET can be put on easily and closes well. The lid makes the trays stackable, and ensures efficient use of space in the transport bag or box. Ideal for school canteens, takeaway in cafes and restaurants, lunch arrangements, etc. for both hot and cold dishes. Note the lid is not suitable for use in the microwave.

Square tray with a high glass-clear lid, which gives the dish a very nice presentation and the opportunity to build the dish up in height without the decoration being pressed by the lid. Suitable for most meal salads but can also be used for delicious lunch dishes from the menu. The tray is delivered in assembled form and the high lid ensures a nice view of the product when shown on the counter. The coating and the double cardboard layer make the tray very grease and moisture resistant.

- Functional tray solutions with separate lids
- Simple design allowing for high space utilization
- Crystal-clear lids for high visibility
- Ideal for serving single portions for canteen arrangements, school dining, takeaway menus, etc.