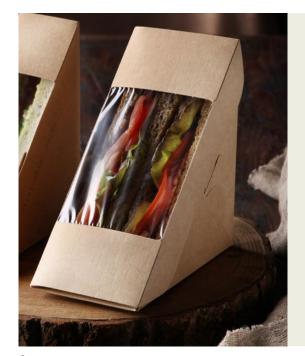

# Sandwich tray

| Item number | Dimensions | Features    | Material              | Color |
|-------------|------------|-------------|-----------------------|-------|
| 1999903071  | 13×13×7 cm | With window | Cellulose, paperboard | Brown |

For the ideal presentation of triangle sandwiches. The box fits a 3-layer sandwich with filling or two 2-layer sandwiches. The window is part of the coating and therefore the box is tight and does not leak liquid and/or grease. If you want the product heated, this can be done in a microwave.