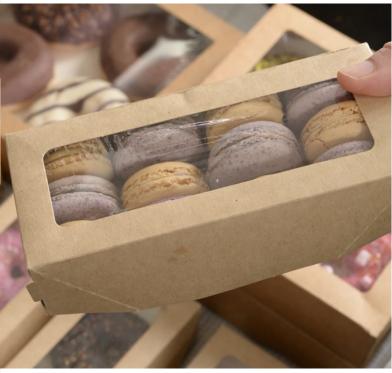

## Takeaway box

The trays are delivered flat, but are easily assembled like other known cake boxes, etc. But unlike many others, the special design and assembly ensures that the trays have no openings and this and the unique coating make the trays 100% grease and liquid resistant.

- Simple design with good utilization and high visibility of the sales items
- Easy to display in a sales counter
- Endless possibilities for salads, cakes, sandwiches, sushi, tapas etc.
- The coating and special folding make the trays resistant to moisture
- The shape makes the trays easy to pack for takeaway