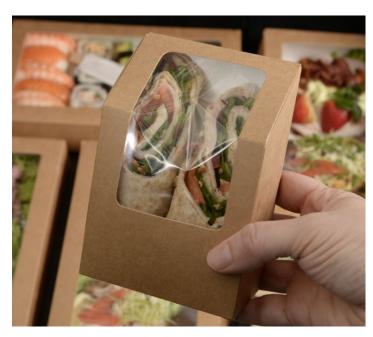

#### Tortilla box

| Item number | Dimensions | Features    | Volume, net | Material              | Color |
|-------------|------------|-------------|-------------|-----------------------|-------|
| 1999903048  | 9×5×13 cm  | With window | 450 ml      | Cellulose, paperboard | Brown |

Cutting wraps diagonally increases the visibility of the product. This box is designed for anenhancement of the display effect.