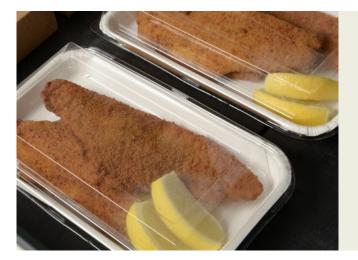

A good and functional series of meal trays. The trays are delivered together and are easy to fill. The edges are bent down and the supplied lid in PET can be put on easily and closes well. The lid makes the trays stackable, and ensures efficient use of space in the transport bag or box. Ideal for school canteens, takeaway in cafes and restaurants, lunch arrangements, etc. for both hot and cold dishes. Note the lid is not suitable for use in the microwave.