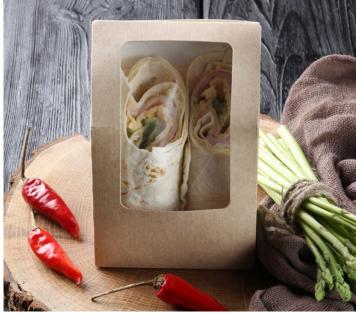

#### Tortilla box

| Item number | Dimensions | Features    | Volume, net | Material              | Color |
|-------------|------------|-------------|-------------|-----------------------|-------|
| 1999903048  | 9×5×13 cm  | With window | 450 ml      | Cellulose, paperboard | Brown |

Cutting wraps diagonally increases the visibility of the product. This box is designed for anenhancement of the display effect.