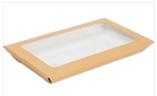

## Takeaway box

The trays are delivered flat, but are easily assembled like other known cake boxes, etc. But unlike many others, the special design and assembly ensures that the trays have no openings and this and the unique coating make the trays 100% grease and liquid resistant.

- Simple design with good utilization and high visibility of the sales items
- Easy to display in a sales counter
- Endless possibilities for salads, cakes, sandwiches, sushi, tapas etc.
- The coating and special folding make the trays resistant to moisture
- The shape makes the trays easy to pack for takeaway

### Takeaway box

| Item number | Dimensions       | Features     | Volume, net | Material              | Color |
|-------------|------------------|--------------|-------------|-----------------------|-------|
| 1999903051  | 14,5×9,5×4,5 cm  | With PET lid | 400 ml      | Cellulose, paperboard | Brown |
| 1999903052  | 20,7×12,7×5,5 cm | With PET lid | 800 ml      | Cellulose, paperboard | Brown |