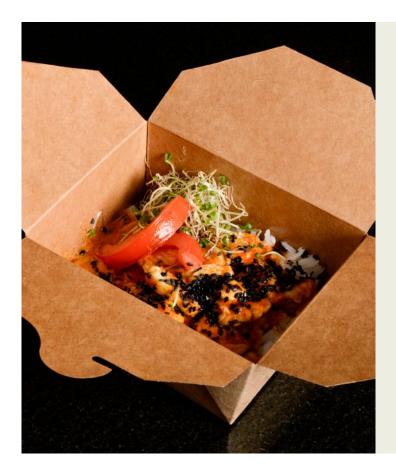

# Takeaway box

| Item number | Dimensions     | Volume, net | Material              | Color |
|-------------|----------------|-------------|-----------------------|-------|
| 1999903005  | 13×10,5×6,4 cm | 600 ml      | Cellulose, paperboard | Brown |

A functional box, suitable for all kinds of take away. The box is preassembled and ready to be filled with hot or cold dishes. The design is known from Asian rice and noodle dishes.

- The boxes are delivered assembled
  ready to be filled, closed and served.
- Typically used for Asian inspired noodle and rice dishes, but applications are many.
- Ideal for transportation.
- The plastic-free coating makes the boxes resistant to grease and moisture.