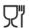

Square tray with a high glass-clear lid, which gives the dish a very nice presentation and the opportunity to build the dish up in height without the decoration being pressed by the lid. Suitable for most meal salads but can also be used for delicious lunch dishes from the menu. The tray is delivered in assembled form and the high lid ensures a nice view of the product when shown on the counter. The coating and the double cardboard layer make the tray very grease and moisture resistant.

- Functional tray solutions with separate lids
- Simple design allowing for high space utilization
- Crystal-clear lids for high visibility
- Ideal for serving single portions for canteen arrangements, school dining, takeaway menus, etc.

# Delicacy tray

| Item number | Dimensions | Volume, net | Material              | Color |
|-------------|------------|-------------|-----------------------|-------|
| 1999903158  | 22×14×2 cm | 400 ml      | Cellulose, paperboard | Brown |