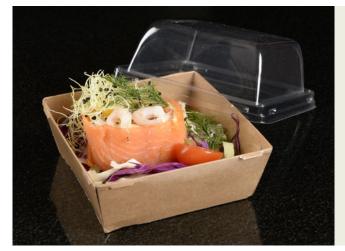

Everything from smoked salmon in slices, cold cuts and charcuterie products of many kinds are presented uniquely using this solution. The trays are stacked and can be filled easily. Simply open the cover and slide in the tray. Two flaps lock the cover so the tray is firmly fixed.

#### Cover

| Item number | Dimensions | Features                           | Material              | Color |
|-------------|------------|------------------------------------|-----------------------|-------|
| 1999903160  | 22×14×2 cm | For delicatessen tray, with window | Cellulose, paperboard | Brown |

Cover for delicacy tray, ideal for serving fruit and/or vegetables for take away.