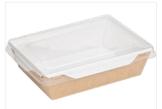

# Takeaway box

| Item number | Dimensions     | Volume, net | Material              | Color |
|-------------|----------------|-------------|-----------------------|-------|
| 1999903005  | 13×10,5×6,4 cm | 600 ml      | Cellulose, paperboard | Brown |

A functional box, suitable for all kinds of take away. The box is preassembled and ready to be filled with hot or cold dishes. The design is known from Asian rice and noodle dishes.

- The boxes are delivered assembled
  ready to be filled, closed and served.
- Typically used for Asian inspired noodle and rice dishes, but applications are many.
- Ideal for transportation.
- The plastic-free coating makes the boxes resistant to grease and moisture.