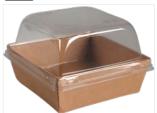

Square tray with a high glass-clear lid, which gives the dish a very nice presentation and the opportunity to build the dish up in height without the decoration being pressed by the lid. Suitable for most meal salads but can also be used for delicious lunch dishes from the menu. The tray is delivered in assembled form and the high lid ensures a nice view of the product when shown on the counter. The coating and the double cardboard layer make the tray very grease and moisture resistant.

- Functional tray solutions with separate lids
- Simple design allowing for high space utilization
- Crystal-clear lids for high visibility
- Ideal for serving single portions for canteen arrangements, school dining, takeaway menus, etc.