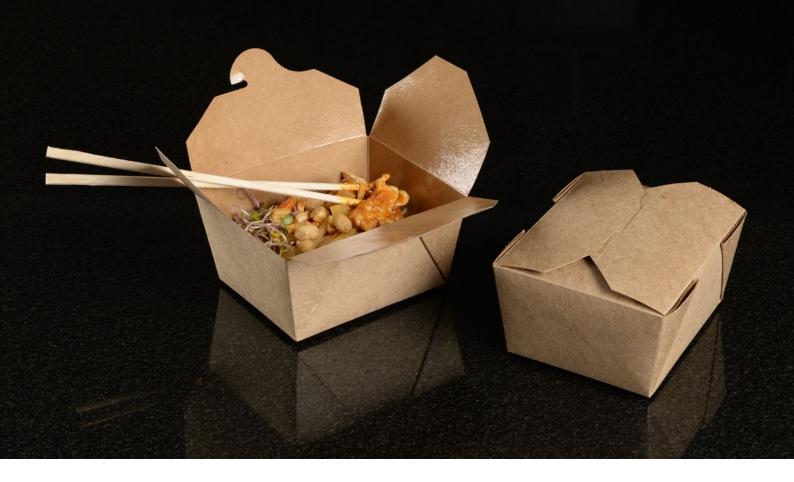

# Takeaway box

| Item number | Dimensions     | Volume, net | Material              | Color |
|-------------|----------------|-------------|-----------------------|-------|
| 1999903005  | 13×10,5×6,4 cm | 600 ml      | Cellulose, paperboard | Brown |

A functional box, suitable for all kinds of take away. The box is preassembled and ready to be filled with hot or cold dishes. The design is known from Asian rice and noodle dishes.

- The boxes are delivered assembled
  ready to be filled, closed and served.
- Typically used for Asian inspired noodle and rice dishes, but applications are many.
- Ideal for transportation.
- The plastic-free coating makes the boxes resistant to grease and moisture.