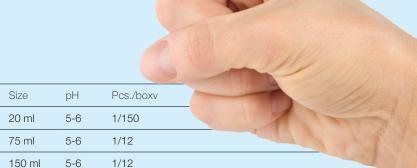

Art. no. 6659, 7759, 6673

## Skin Care Ointment

Abena Skin Care Ointment with 41% fat has a high barrier effect and is ideal for dry and/or irritated skin. Its formula helps improve the barrier function and maintain a natural moisture level of the skin. It helps to improve the skin texture as well. Contains no colorants or perfume.

- Apply and distribute carefully. Dosage according to need. May be used frequently
- Longer absorption time due to the high fat content and barrier effect
- This product should only be used externally on the body. Avoid contact with eyes
- Do not use on cracked or broken skin
- Produced for Abena A/S, DK under ISO 9001:2008 and ISO 22716:2007





Art. no.

6673

7759

6659

 Solvent
 Aqua

 Humectant
 Glycerin

 Emollient, Viscosity Controlling
 Cetyl Alcohol

 Emollient, Skin Conditioning
 Isopropyl Myristate

 Emulsion Stabilising, Viscosity Controlling
 Methoxy Peg-22/Dodecyl Glycol Copolymer

Skin Care Ointment

Skin Care Ointment

Skin Care Ointment

Product

Emulsifying Stearyl Alcohol
Emulsifying Polysorbate 80, Steareth-21

 Emollient, Skin Conditioning Emulsifying
 Cetyl Acetate

 Emollient
 Dimethiconol

 Preservative
 Phenoxyethanol

Emulsifying Acetylated Lanolin Alcohol, Peg-40 Hydrogenated

 Skin Conditioning, Soothing
 Bisabolol

 Skin Conditioning, Skin Protecting, Soothing
 Allantoin

Preservative Benzoic Acid, Dehydroacetic Acid

Storage

Store dry at stable temperatures between 5-25°C. Keep away from direct s